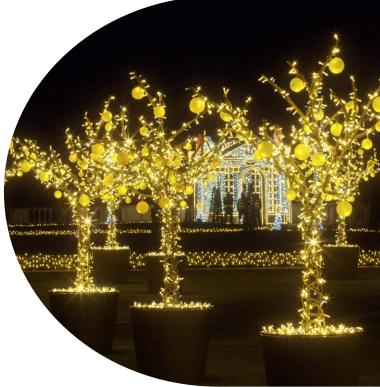

#### **MUSEUM OF KING JAN II PALACE AT WILANÓW** 9/10/2021 - 27/02/2022

## ROYAL GARDEN OF LIGHT

The Royal Garden of Light at the Wilanów Palace is an outdoor exhibition where thousands of multi-colored diodes have been shaped into artful light sculptures. Our installations are bound to brighten up dull wintry evenings, and satisfy kids and adults alike!